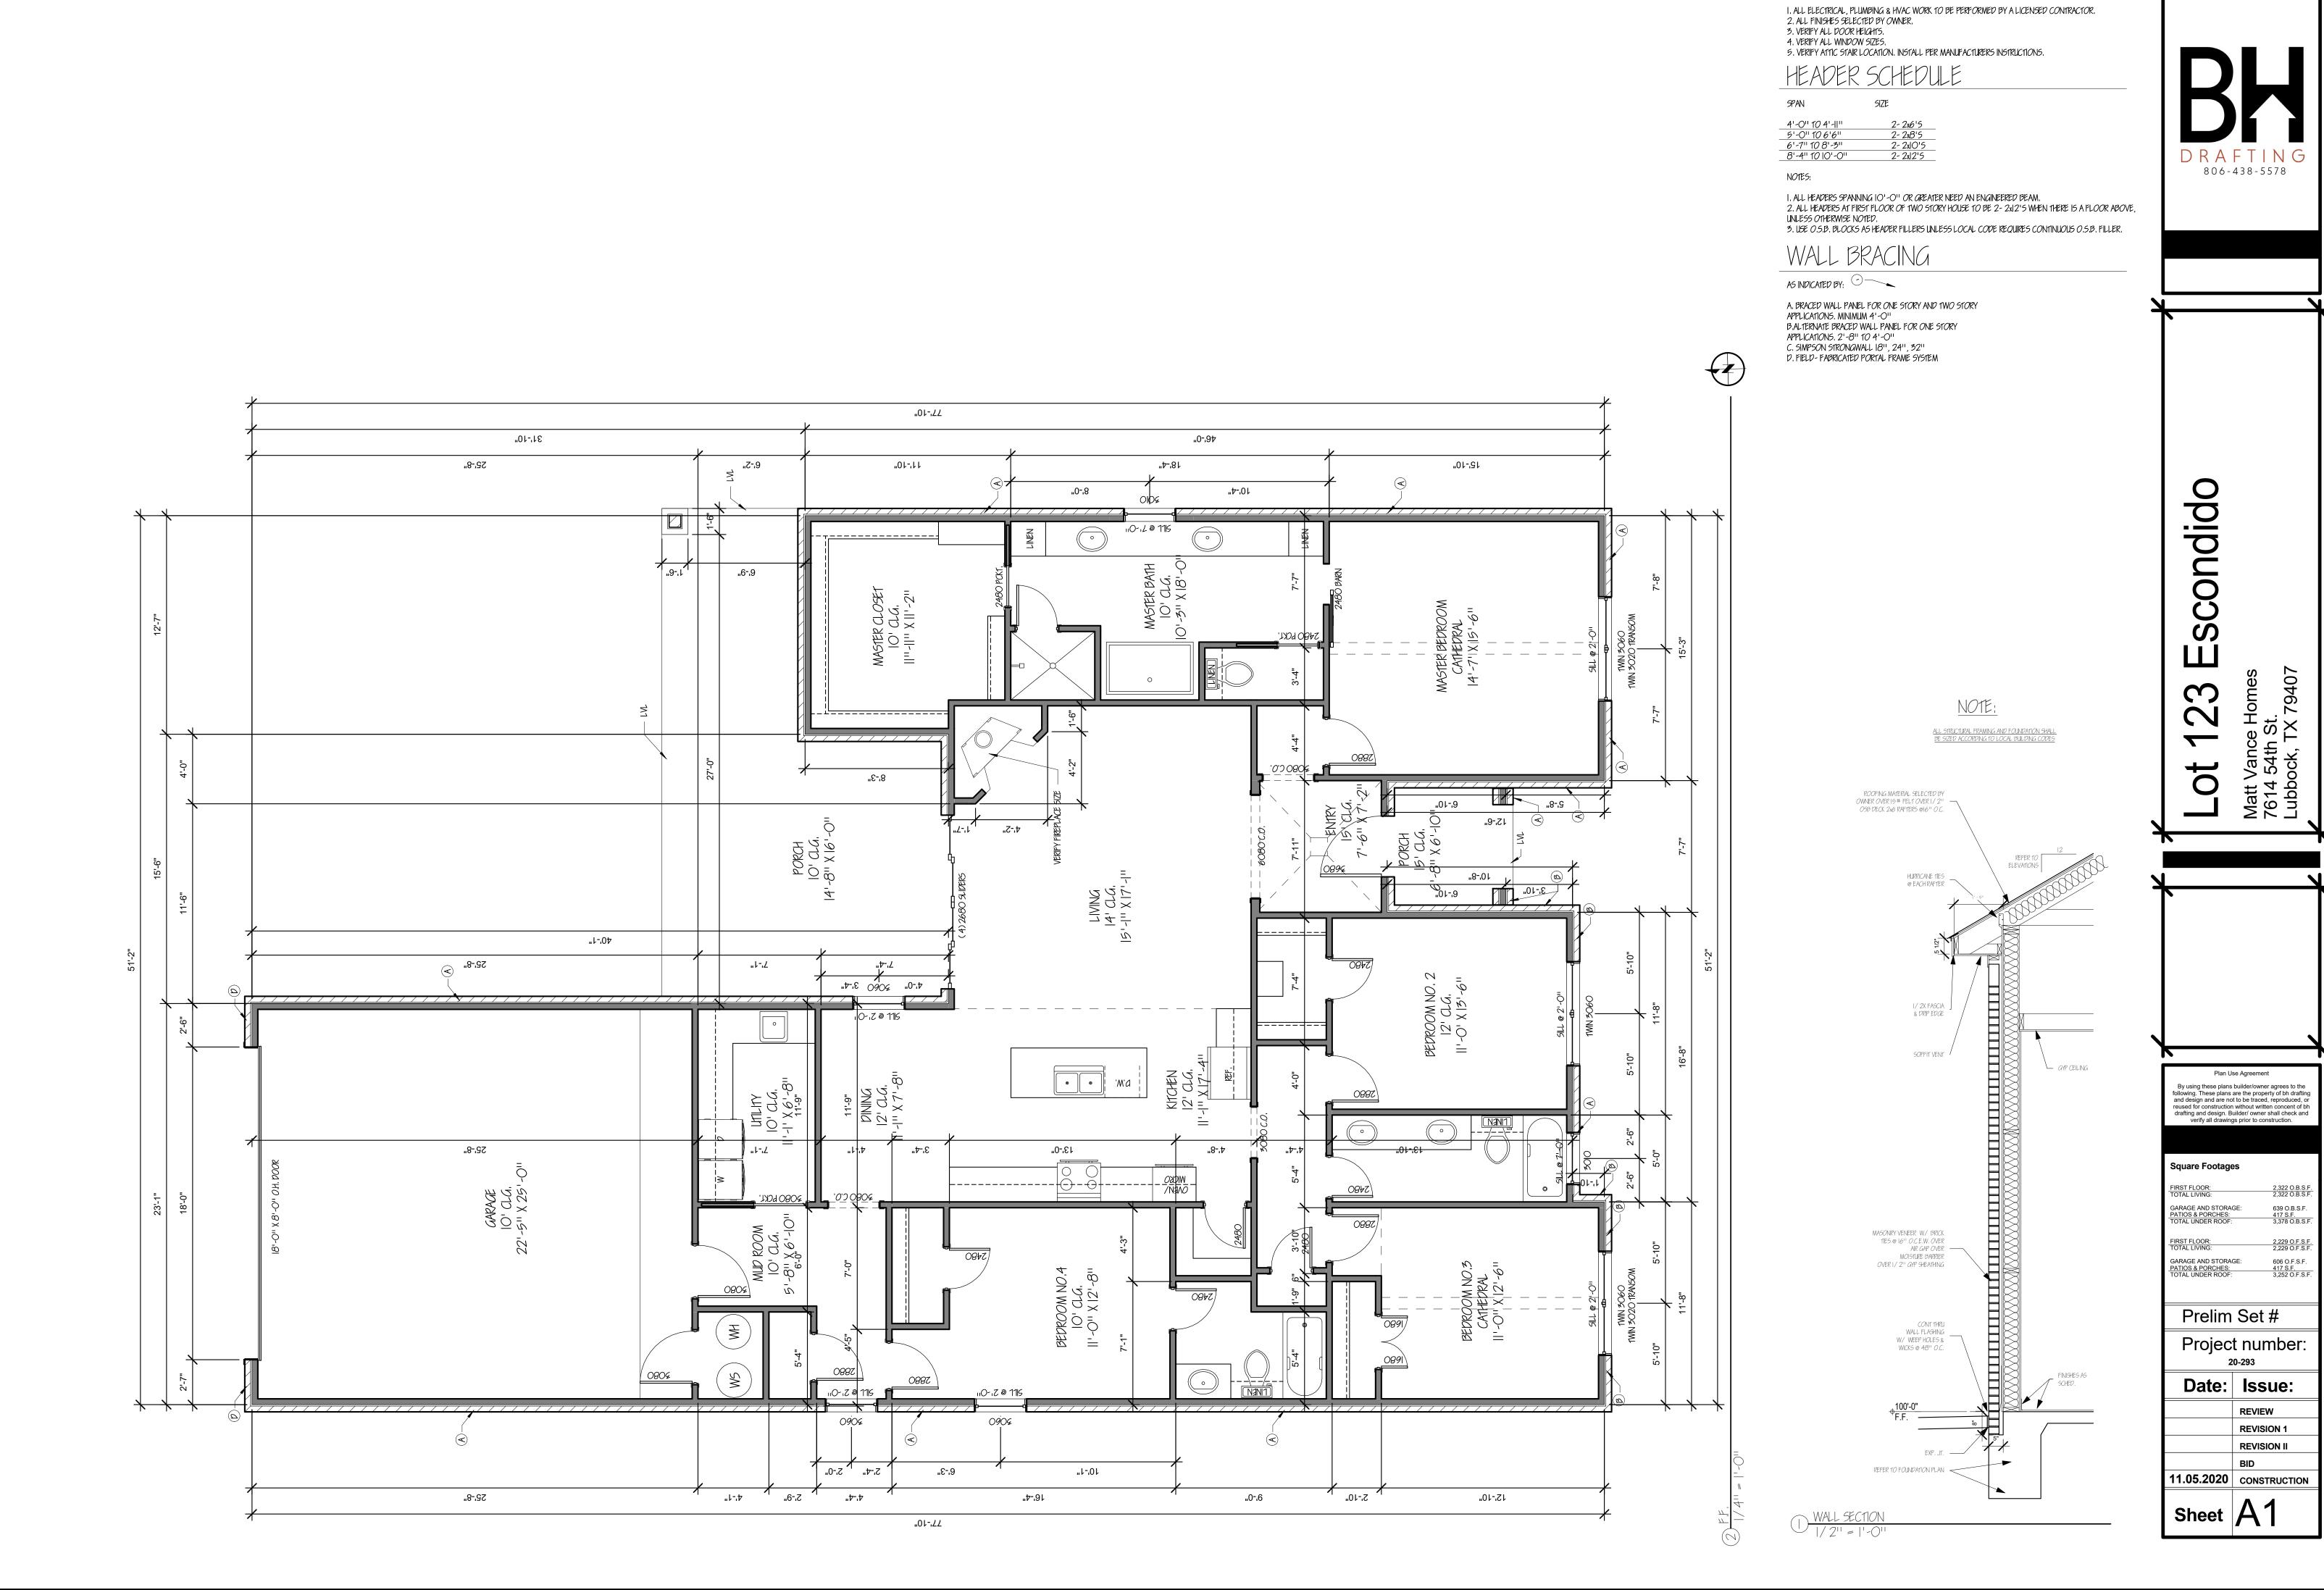

## GROSS FLOOR AREAS

2,322 O.B.S.F. 2,322 O.B.S.F. \_FIRST\_FLOOR: TOTAL LIVING: 639 O.B.S.F. GARAGE AND STORAGE: PORCHES: TOTAL UNDER ROOF: 417 5.F. 3,378 O.B.S.F.

606 O.F.S.F. GARAGE AND STORAGE: PORCHES: TOTAL UNDER ROOF: 417 5.F. 3,252 0.F.5.F.

I. ALL DIMENSIONS SHALL BE VERIFIED BY CONTRACTOR PRIOR TO CONSTRUCTION 2. VERIFY EXISTING CONDITIONS PRIOR TO CONSTRUCTION 3, SET TOP OF SLAB HEIGHT AS REQUIRED FOR PROPER SITE DRAINAGE.

4. SLOPE ALL GRADES TOWARDS FRONT AND REAR PROPERTY LINES 5, FENCING LOCATION TO BE VERIFIED WITH OWNER 6. FINAL LOCATION OF RESIDENCE, DRIVES, SIDEWALKS, ETC. TO BE VERIFIED WITH OWNER 7. VERIFY WITH OWNER / HVAC CONTRACTOR LOCATION OF A/C CONDENSING UNIT PADS. 8. VERIFY ROOF SLOPES

9. FIREPLACE SIZES TO BE VERIFIED, INCLUDING HEARTH EXTENSIONS VERIFIED BY CODE IO. RIDGE VENTS TO BE INSTALLED AS REQUIRED FOR ATTIC. I PER 300 SQ FT.

II. CONTRACTOR IS TO FOLLOW LOCAL AND STATE CODES
12. ALL ALAZING WITHIN 2'-O'' OF EXTERIOR DOOR SHALL BE TEMPERED ALASS 13. ALL HVAC, PLUMBING AND ELECTRICAL WORK TO BE PERFORMED BY A LICENSE CONTRACTOR
14. ALL FINISHED PICKED OUT BY OWNER
15. ALL DOOR SIZES TO VERIFIED BY OWNER