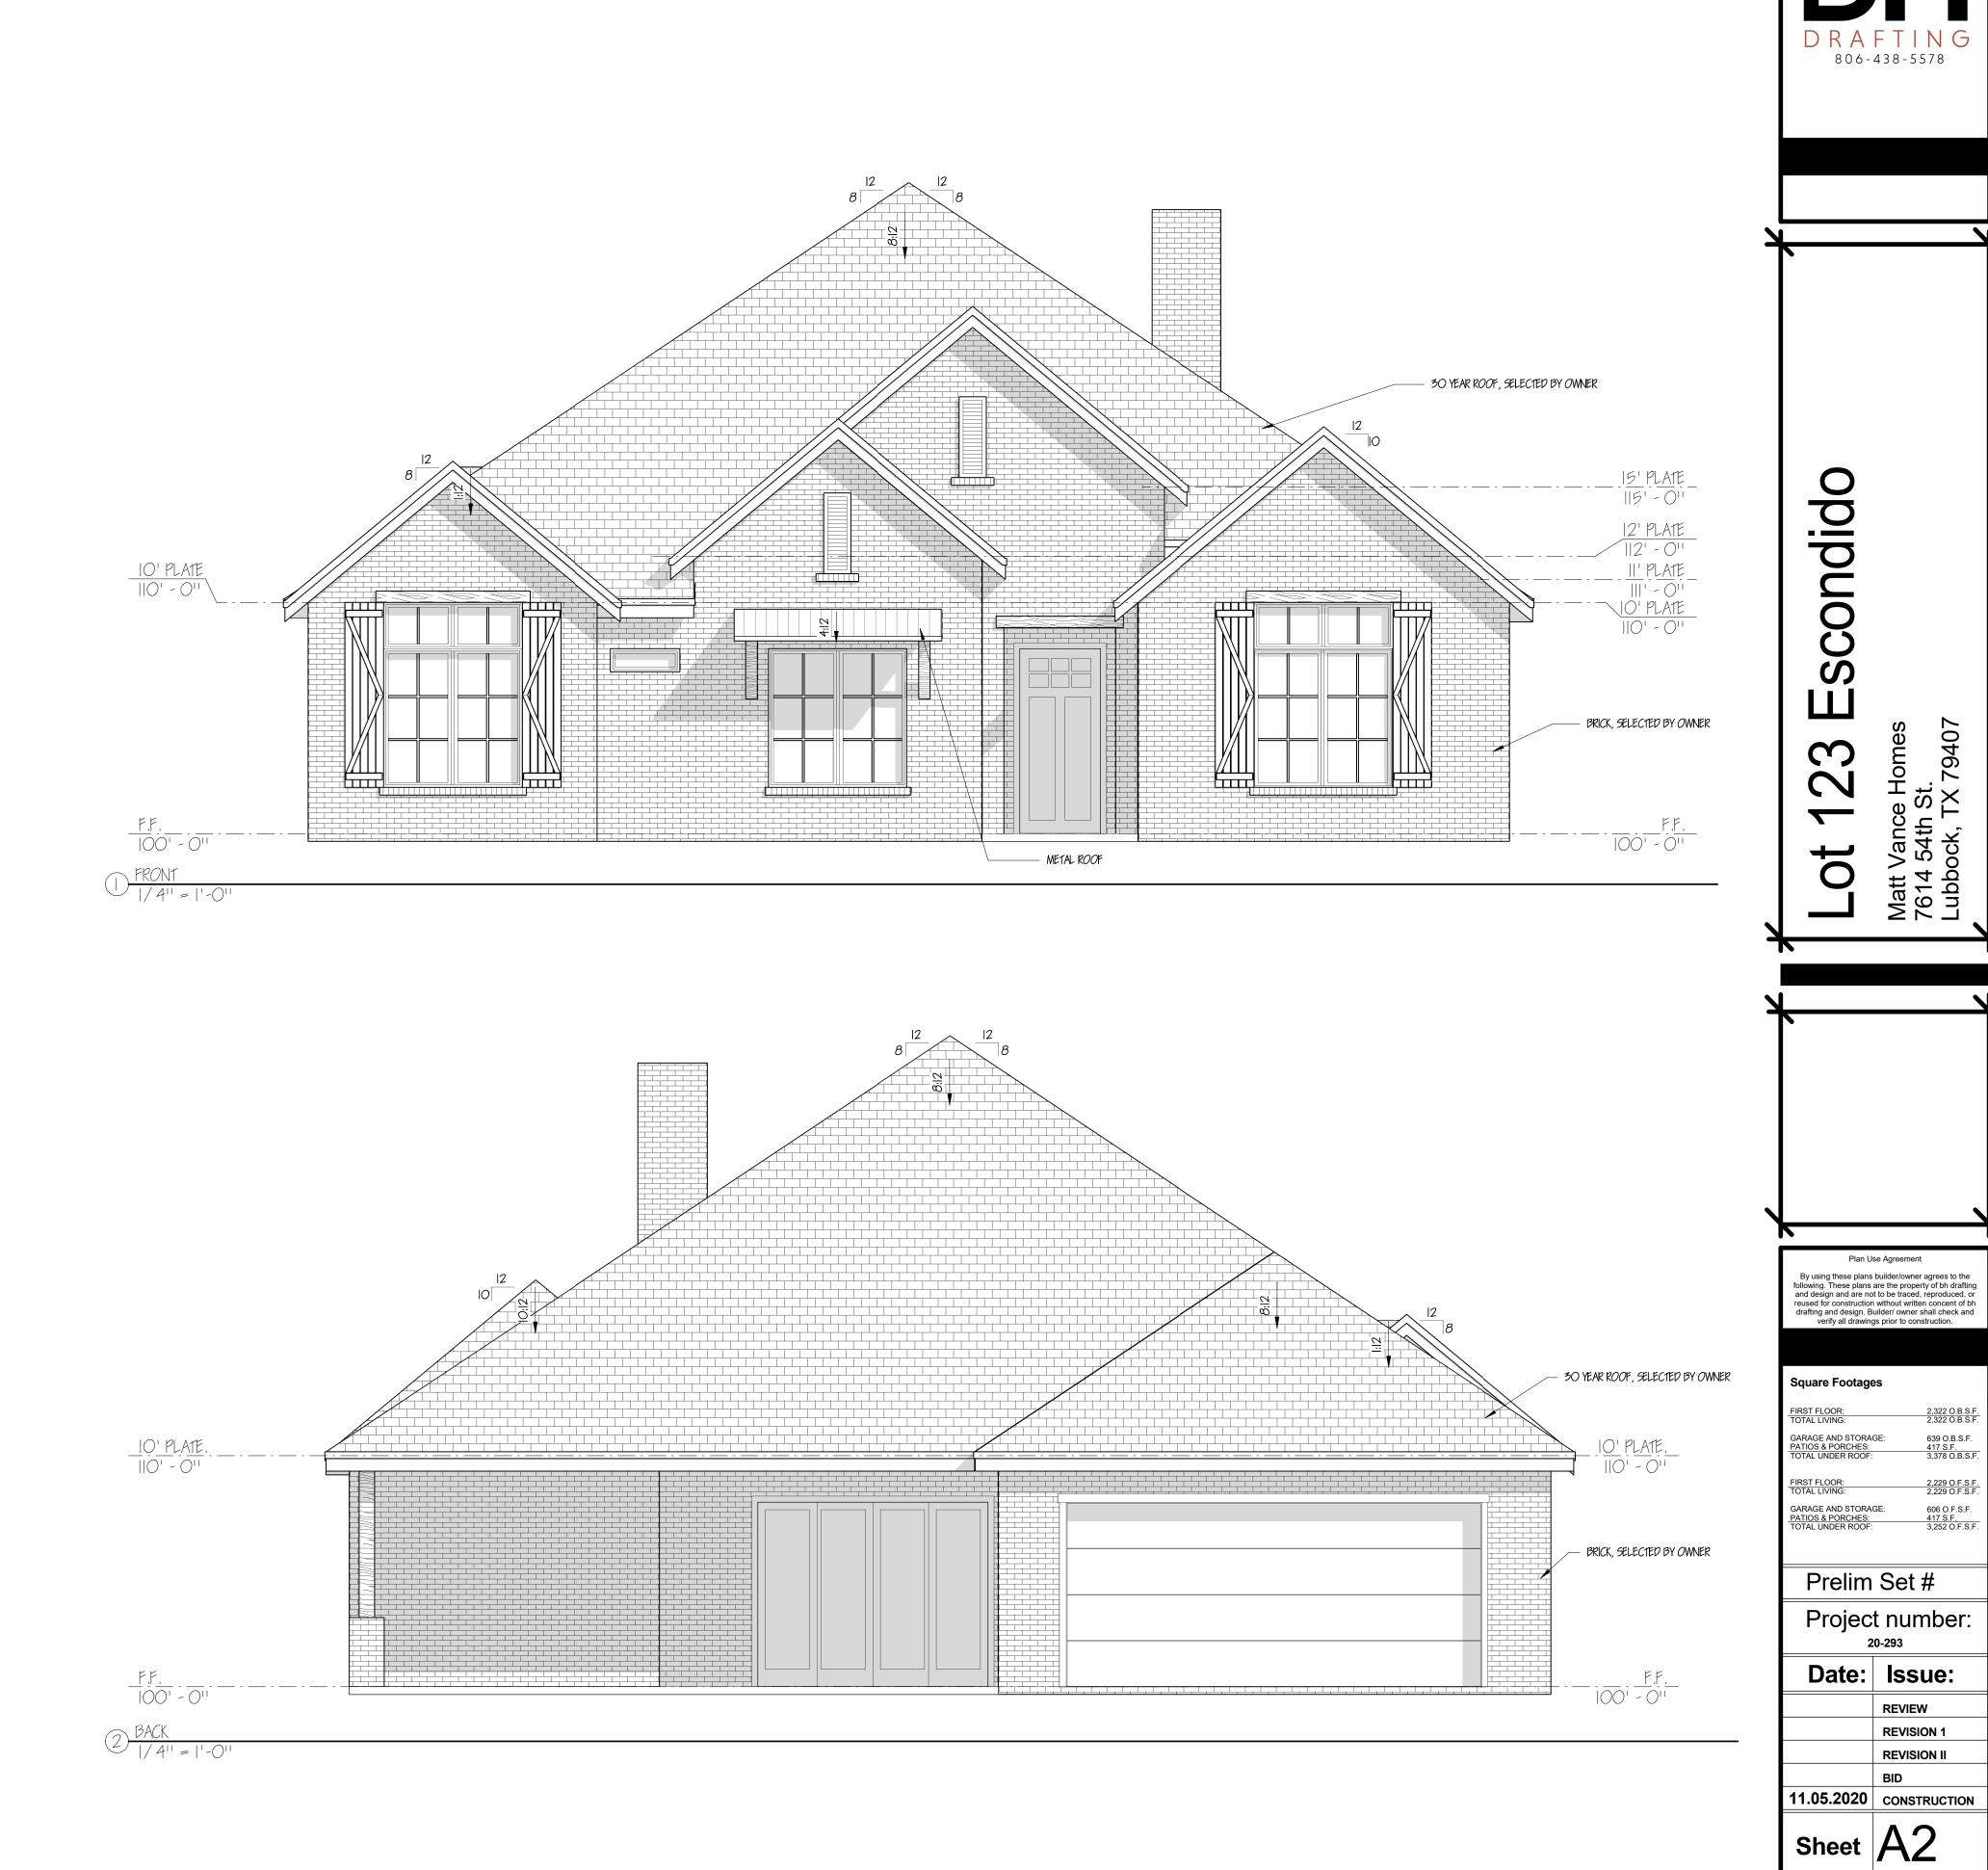

## GROSS FLOOR AREAS

2,322 O.B.S.F. 2,322 O.B.S.F. \_FIRST\_FLOOR: TOTAL LIVING: 639 O.B.S.F. GARAGE AND STORAGE: PORCHES: TOTAL UNDER ROOF: 417 5.F. 3,378 O.B.S.F.

606 O.F.S.F. GARAGE AND STORAGE: PORCHES: TOTAL UNDER ROOF: 417 5.F. 3,252 0.F.5.F.