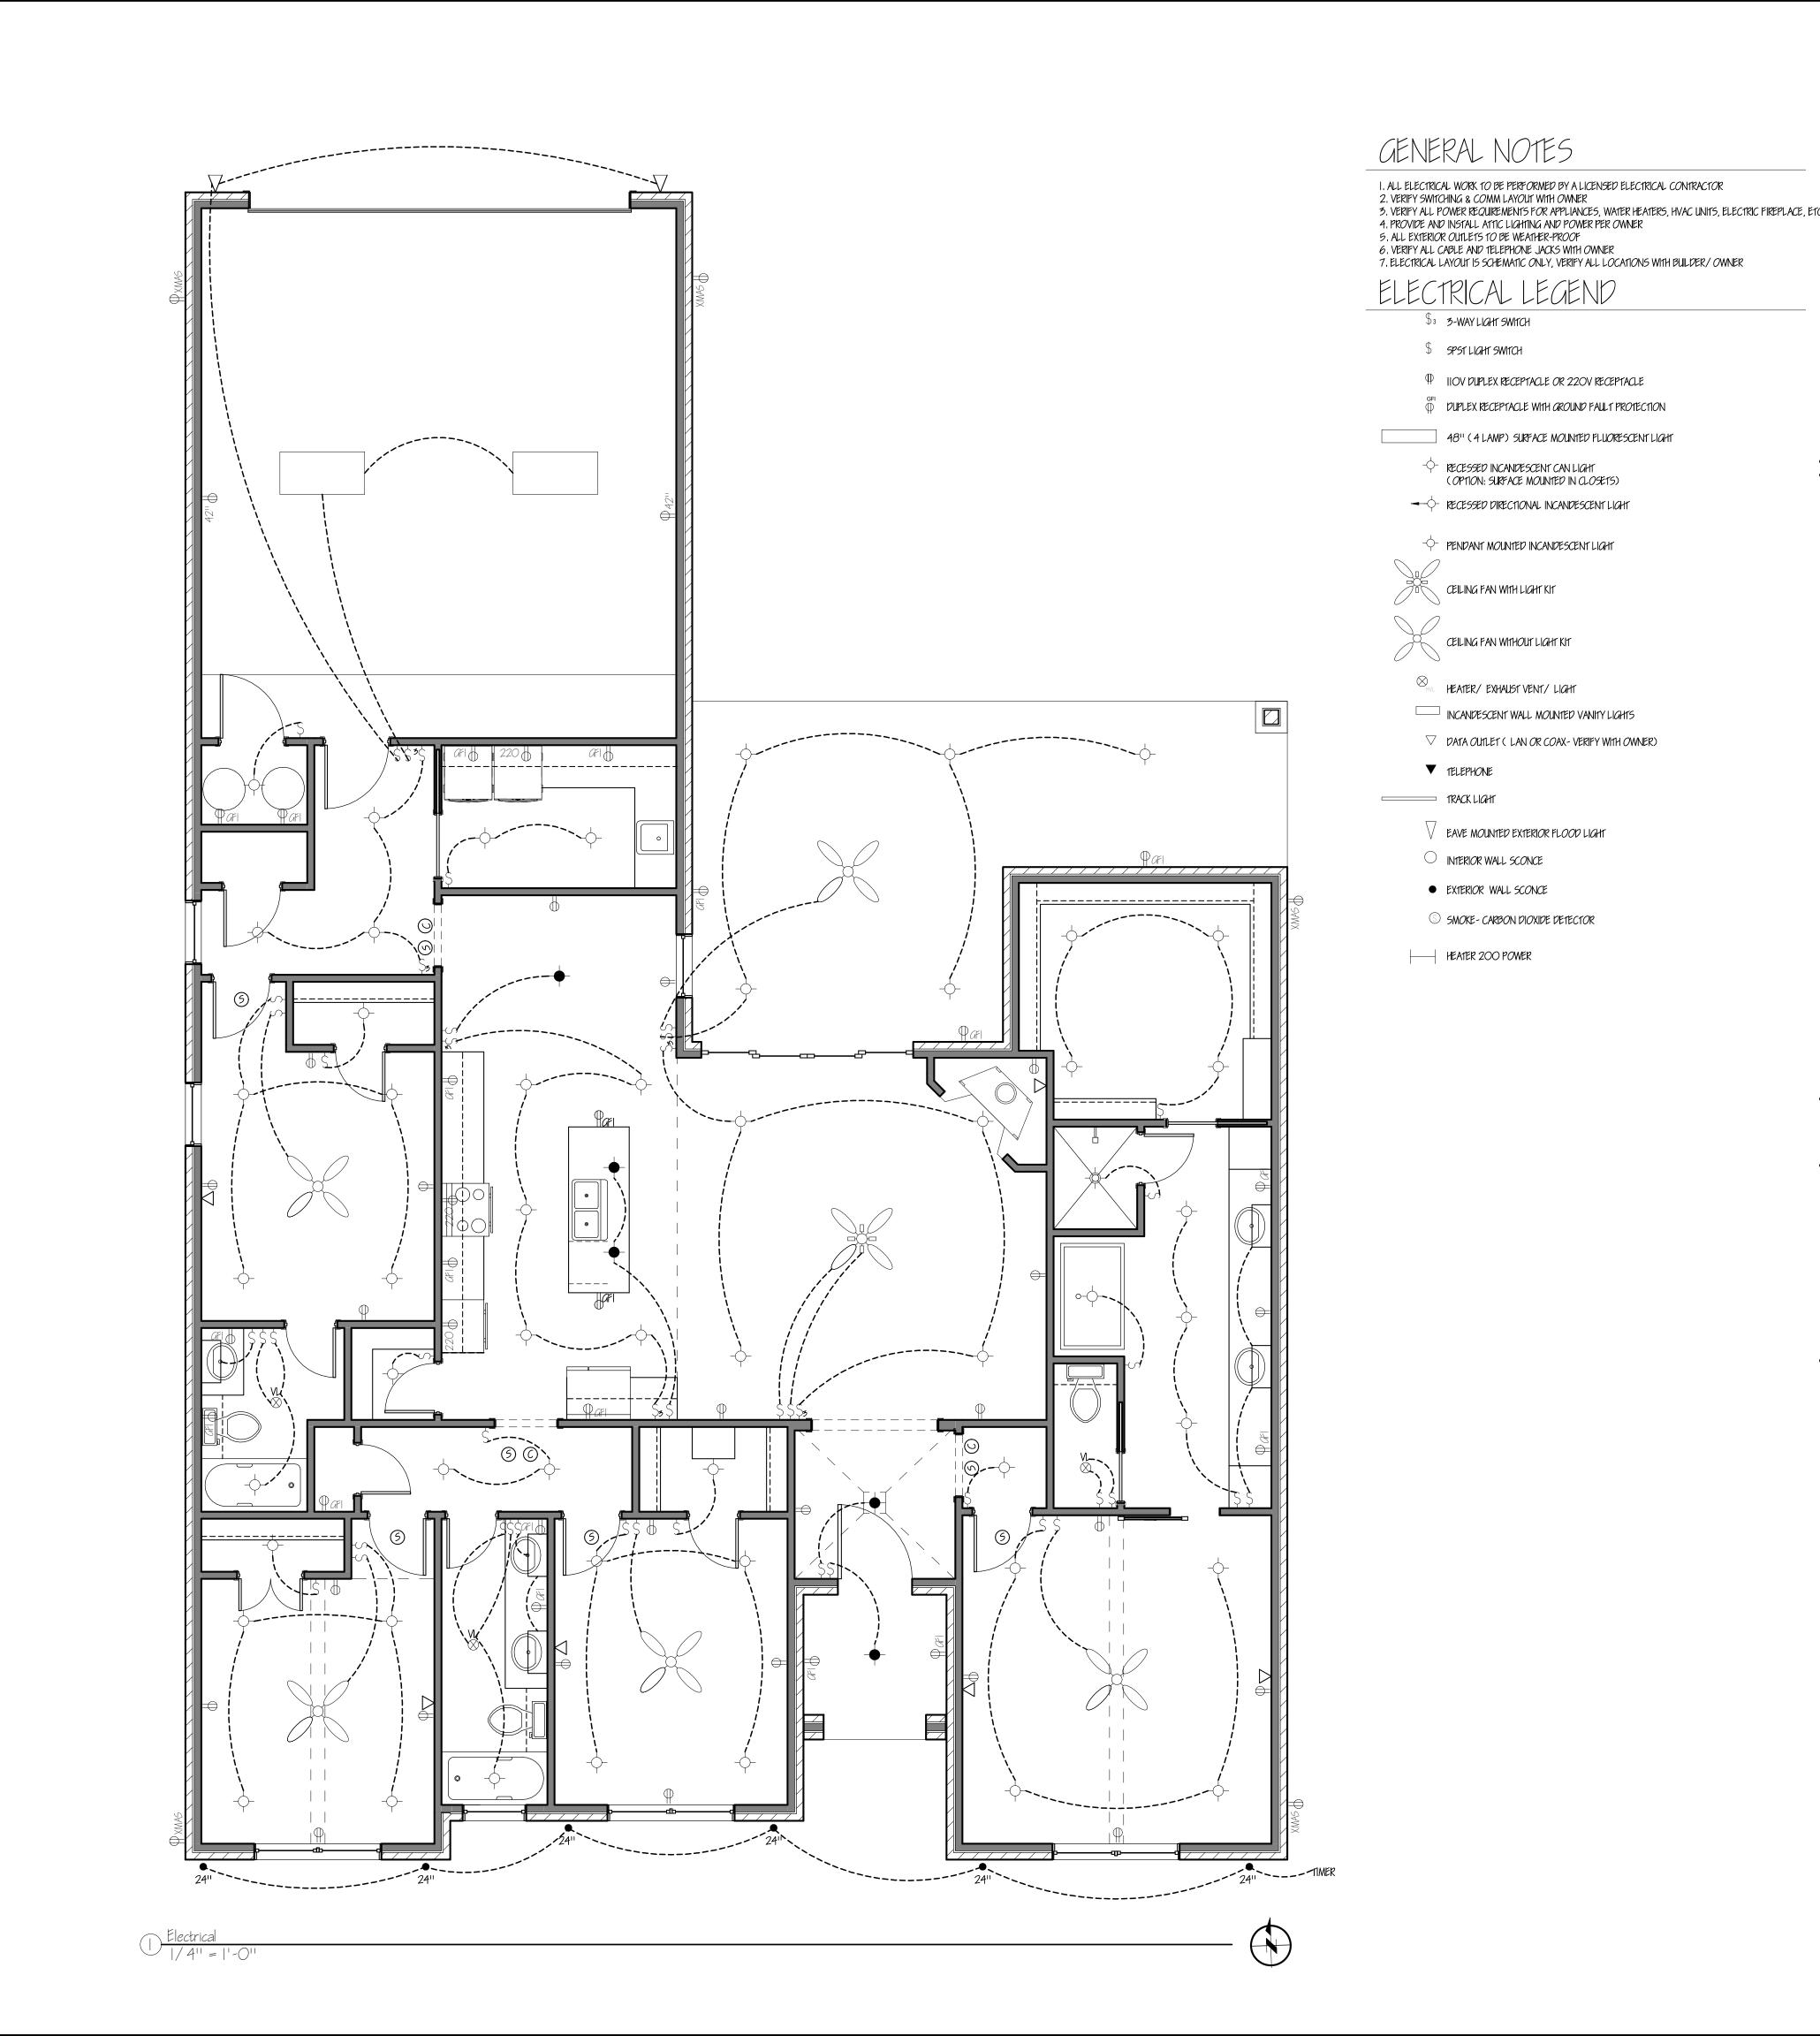

606 O.F.S.F. 417 S.F. 3,252 O.F.S.F.

Square Footages

GARAGE AND STORAGE: PATIOS & PORCHES: TOTAL UNDER ROOF:

Prelim Set #

Project number:

Date: Issue:

11.05.2020 CONSTRUCTION

Sheet E1

**REVIEW REVISION 1 REVISION II** 