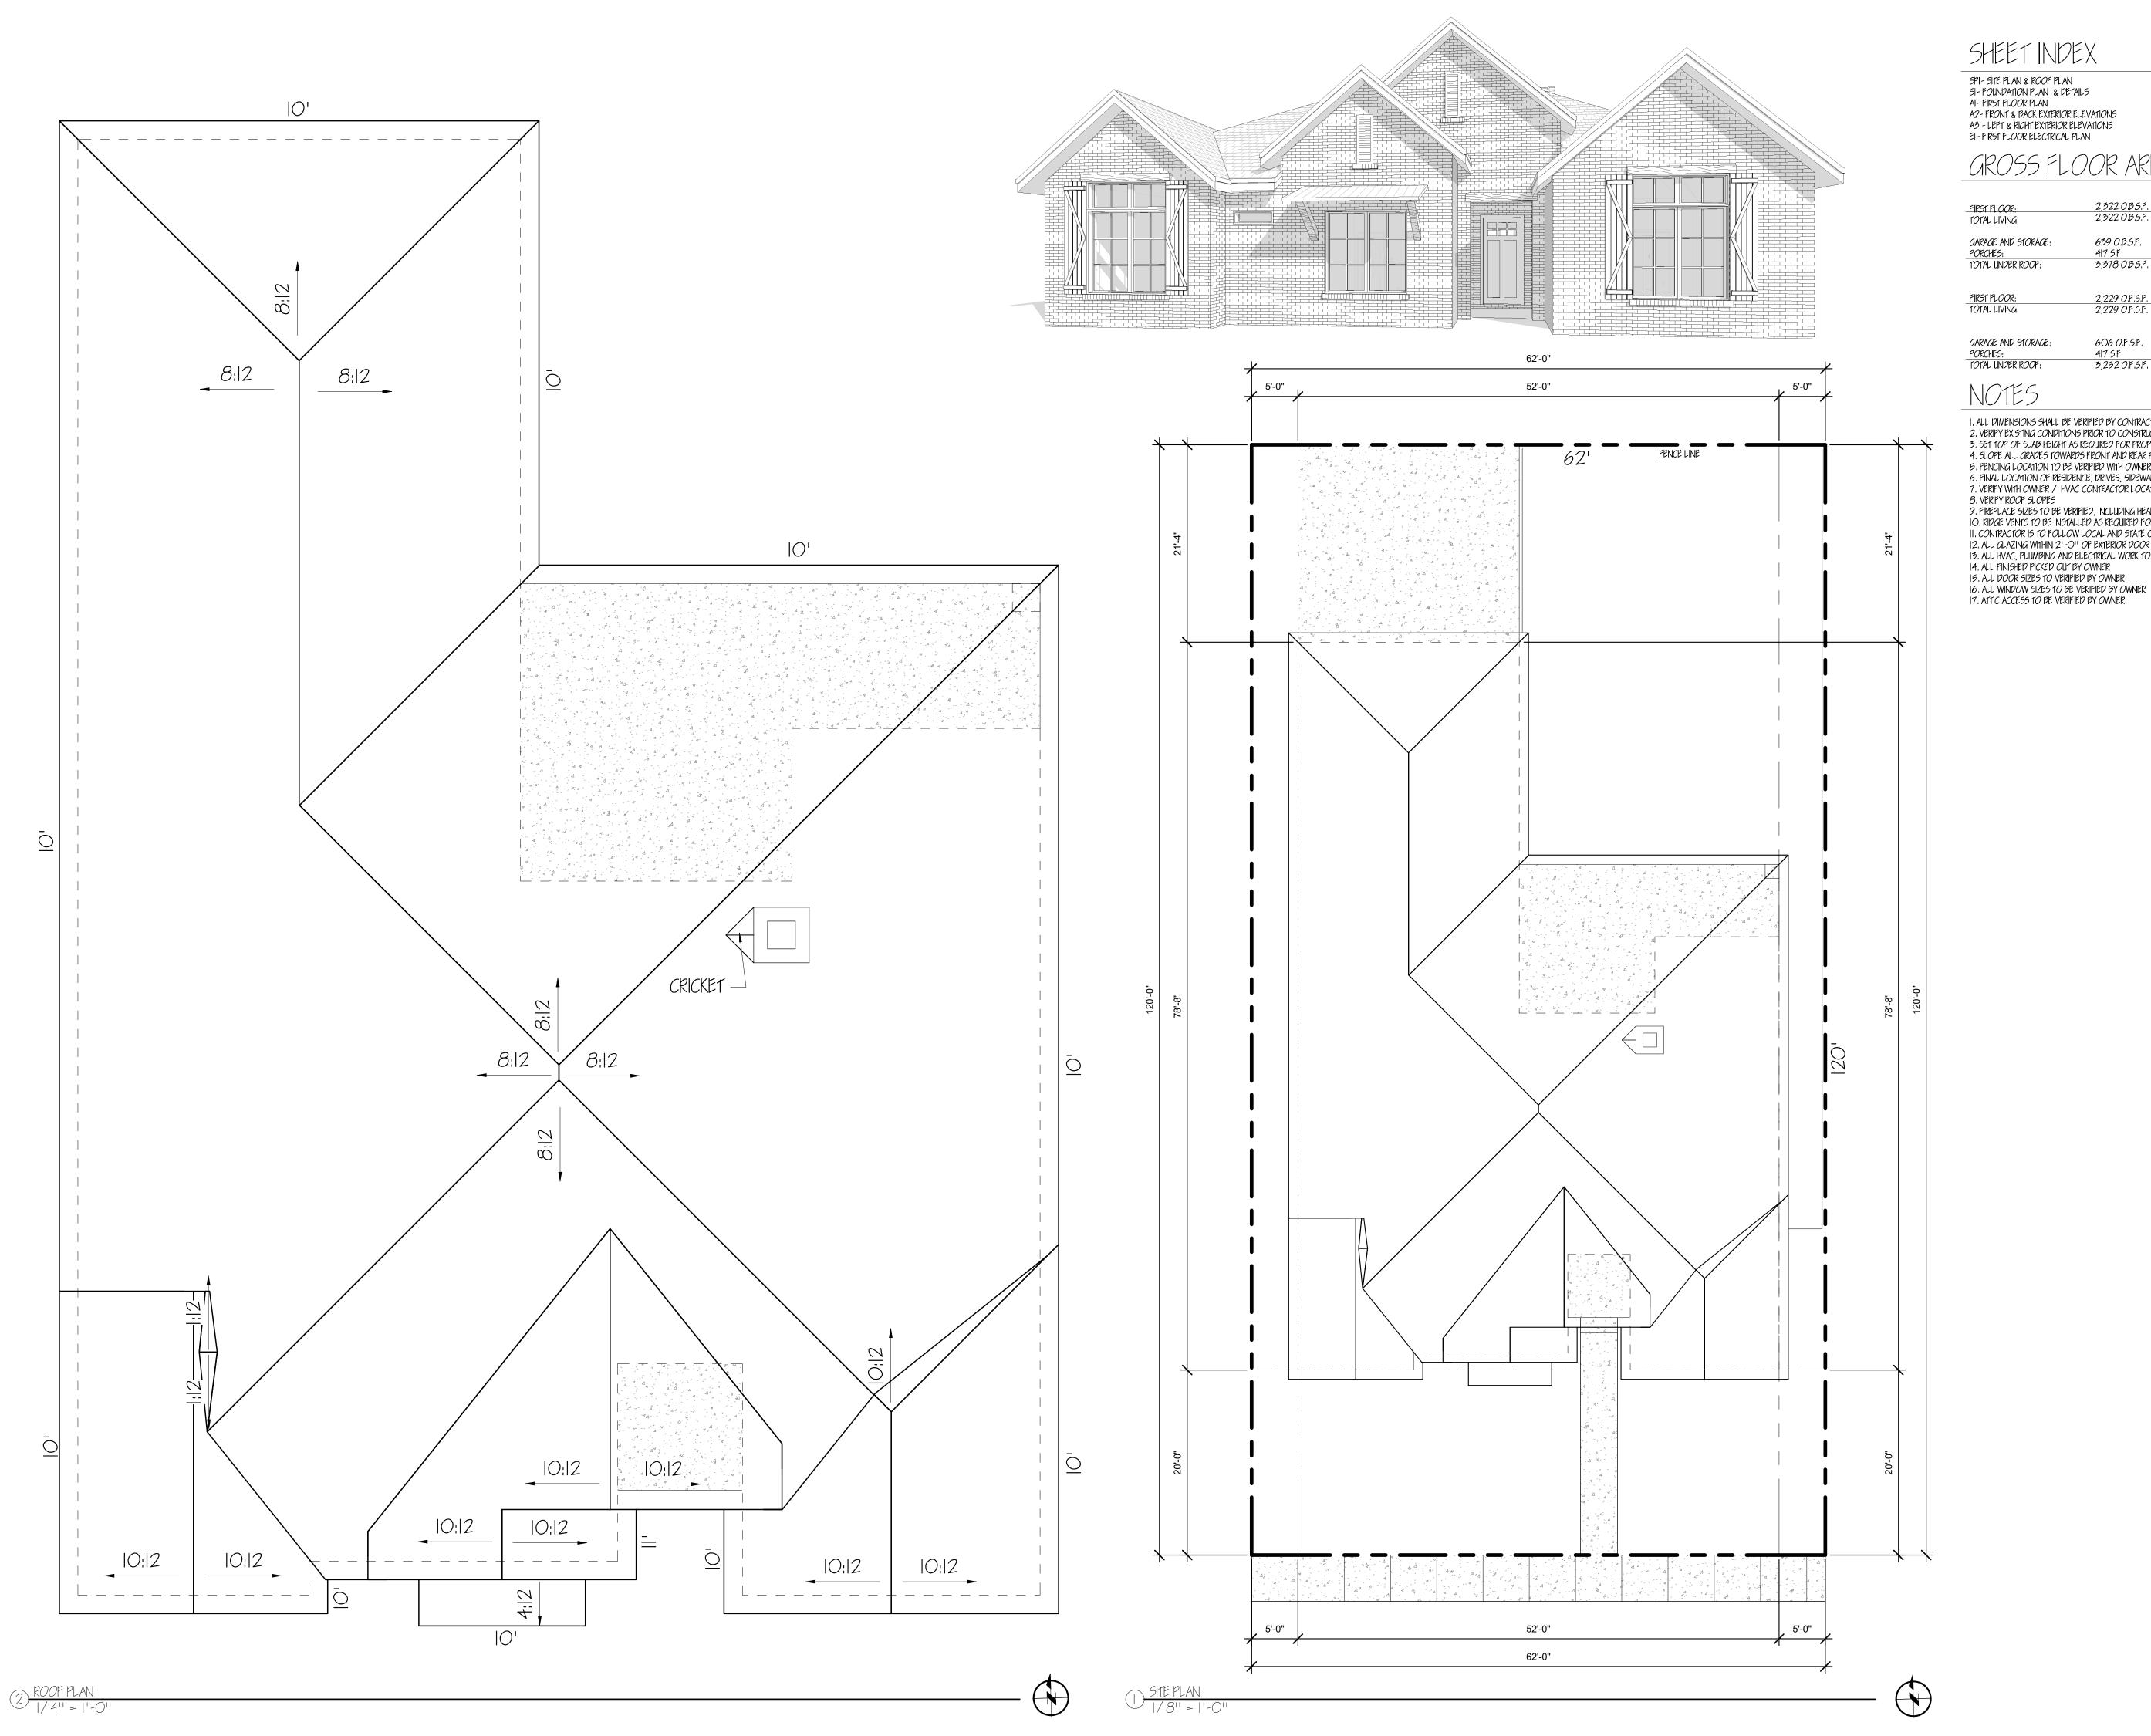

## GROSS FLOOR AREAS

2,322 O.B.S.F. 2,322 O.B.S.F. \_FIRST\_FLOOR: TOTAL LIVING: 639 O.B.S.F. GARAGE AND STORAGE: PORCHES: TOTAL UNDER ROOF: 417 5.F. 3,378 O.B.S.F.

606 O.F.S.F. GARAGE AND STORAGE: PORCHES: TOTAL UNDER ROOF: 417 5.F. 3,252 0.F.5.F.

I. ALL DIMENSIONS SHALL BE VERIFIED BY CONTRACTOR PRIOR TO CONSTRUCTION 2. VERIFY EXISTING CONDITIONS PRIOR TO CONSTRUCTION 3, SET TOP OF SLAB HEIGHT AS REQUIRED FOR PROPER SITE DRAINAGE.

4. SLOPE ALL GRADES TOWARDS FRONT AND REAR PROPERTY LINES 5, FENCING LOCATION TO BE VERIFIED WITH OWNER 6. FINAL LOCATION OF RESIDENCE, DRIVES, SIDEWALKS, ETC. TO BE VERIFIED WITH OWNER 7. VERIFY WITH OWNER / HVAC CONTRACTOR LOCATION OF A/C CONDENSING UNIT PADS. 8. VERIFY ROOF SLOPES

9. FIREPLACE SIZES TO BE VERIFIED, INCLUDING HEARTH EXTENSIONS VERIFIED BY CODE IO. RIDGE VENTS TO BE INSTALLED AS REQUIRED FOR ATTIC. I PER 300 SQ FT.

II. CONTRACTOR IS TO FOLLOW LOCAL AND STATE CODES
12. ALL ALAZING WITHIN 2'-O'' OF EXTERIOR DOOR SHALL BE TEMPERED ALASS 13. ALL HVAC, PLUMBING AND ELECTRICAL WORK TO BE PERFORMED BY A LICENSE CONTRACTOR
14. ALL FINISHED PICKED OUT BY OWNER
15. ALL DOOR SIZES TO VERIFIED BY OWNER