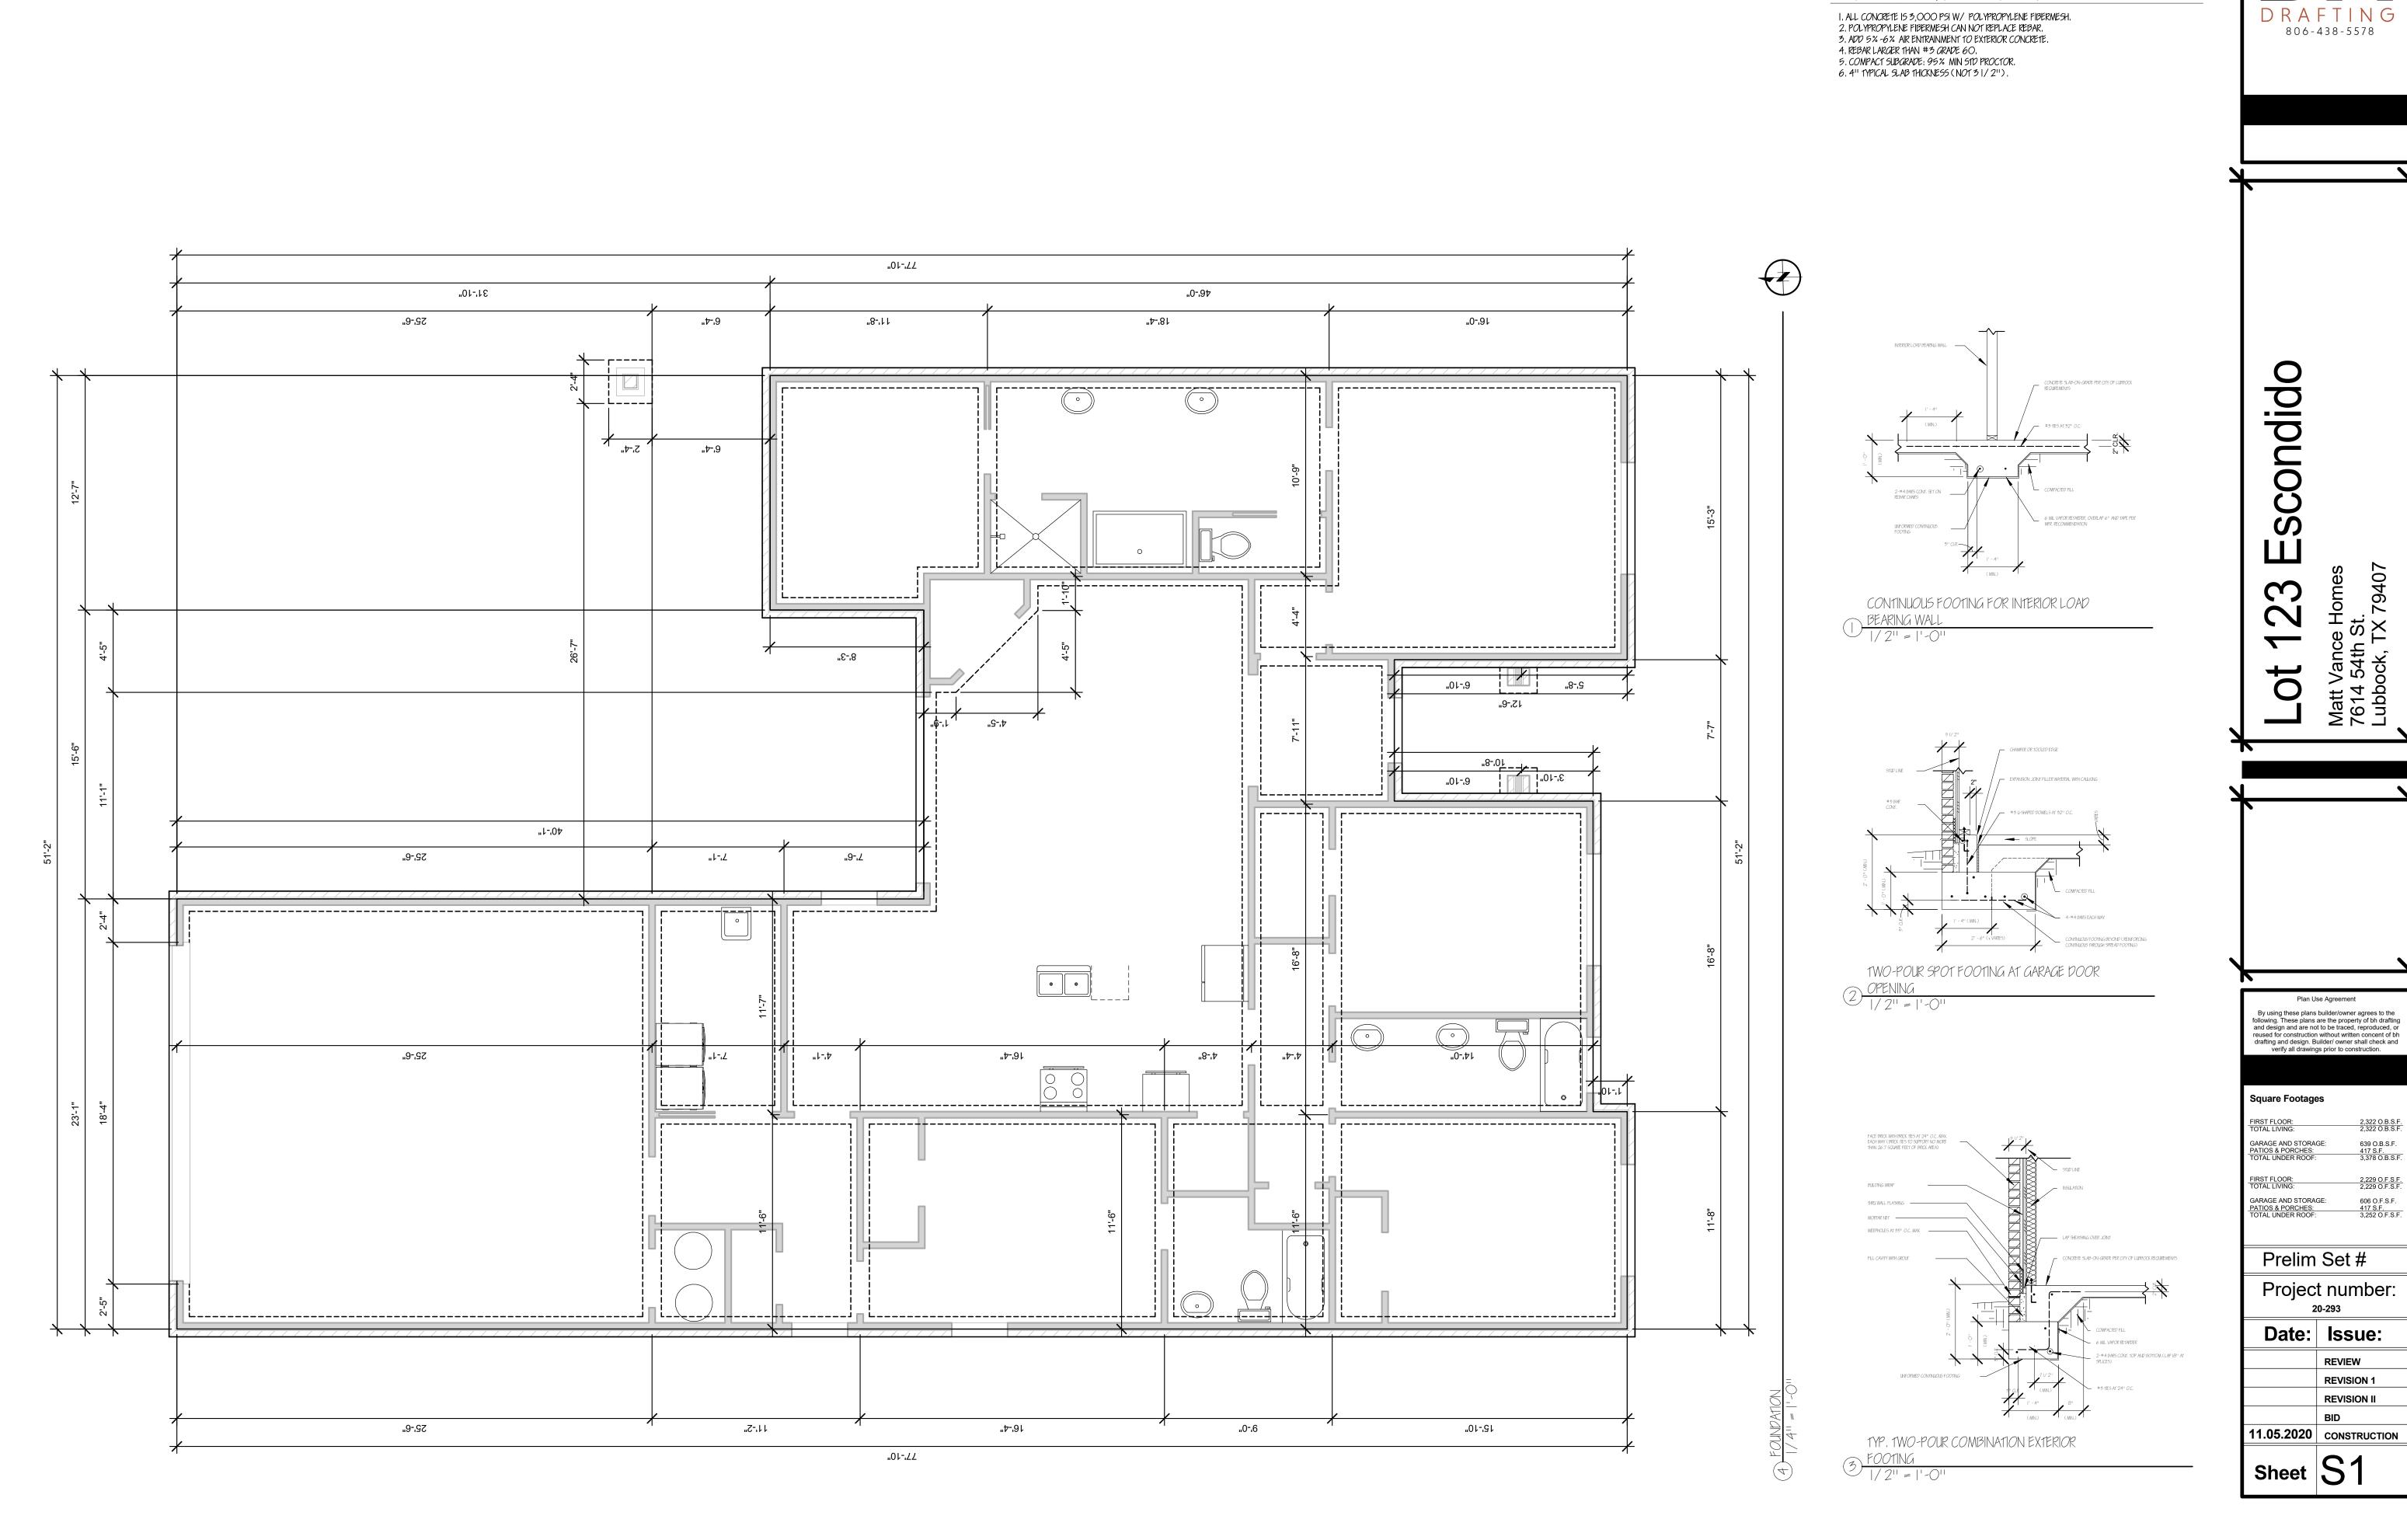

## GROSS FLOOR AREAS

2,322 O.B.S.F. 2,322 O.B.S.F. \_FIRST\_FLOOR: TOTAL LIVING: 639 O.B.S.F. GARAGE AND STORAGE: PORCHES: TOTAL UNDER ROOF: 417 5.F. 3,378 O.B.S.F.

606 O.F.S.F. GARAGE AND STORAGE: PORCHES: TOTAL UNDER ROOF: 417 5.F. 3,252 0.F.5.F.

Plan Use Agreement

2,322 O.B.S.F. 2,322 O.B.S.F.

639 O.B.S.F. 417 S.F. 3,378 O.B.S.F.

606 O.F.S.F. 417 S.F. 3,252 O.F.S.F.

REVIEW REVISION 1 REVISION II

Plan Use Agreement

By using these plans builder/owner agrees to the following. These plans are the property of bh drafting and design and are not to be traced, reproduced, or reused for construction without written concent of bh drafting and design. Builder/owner shall check and verify all drawings prior to construction.