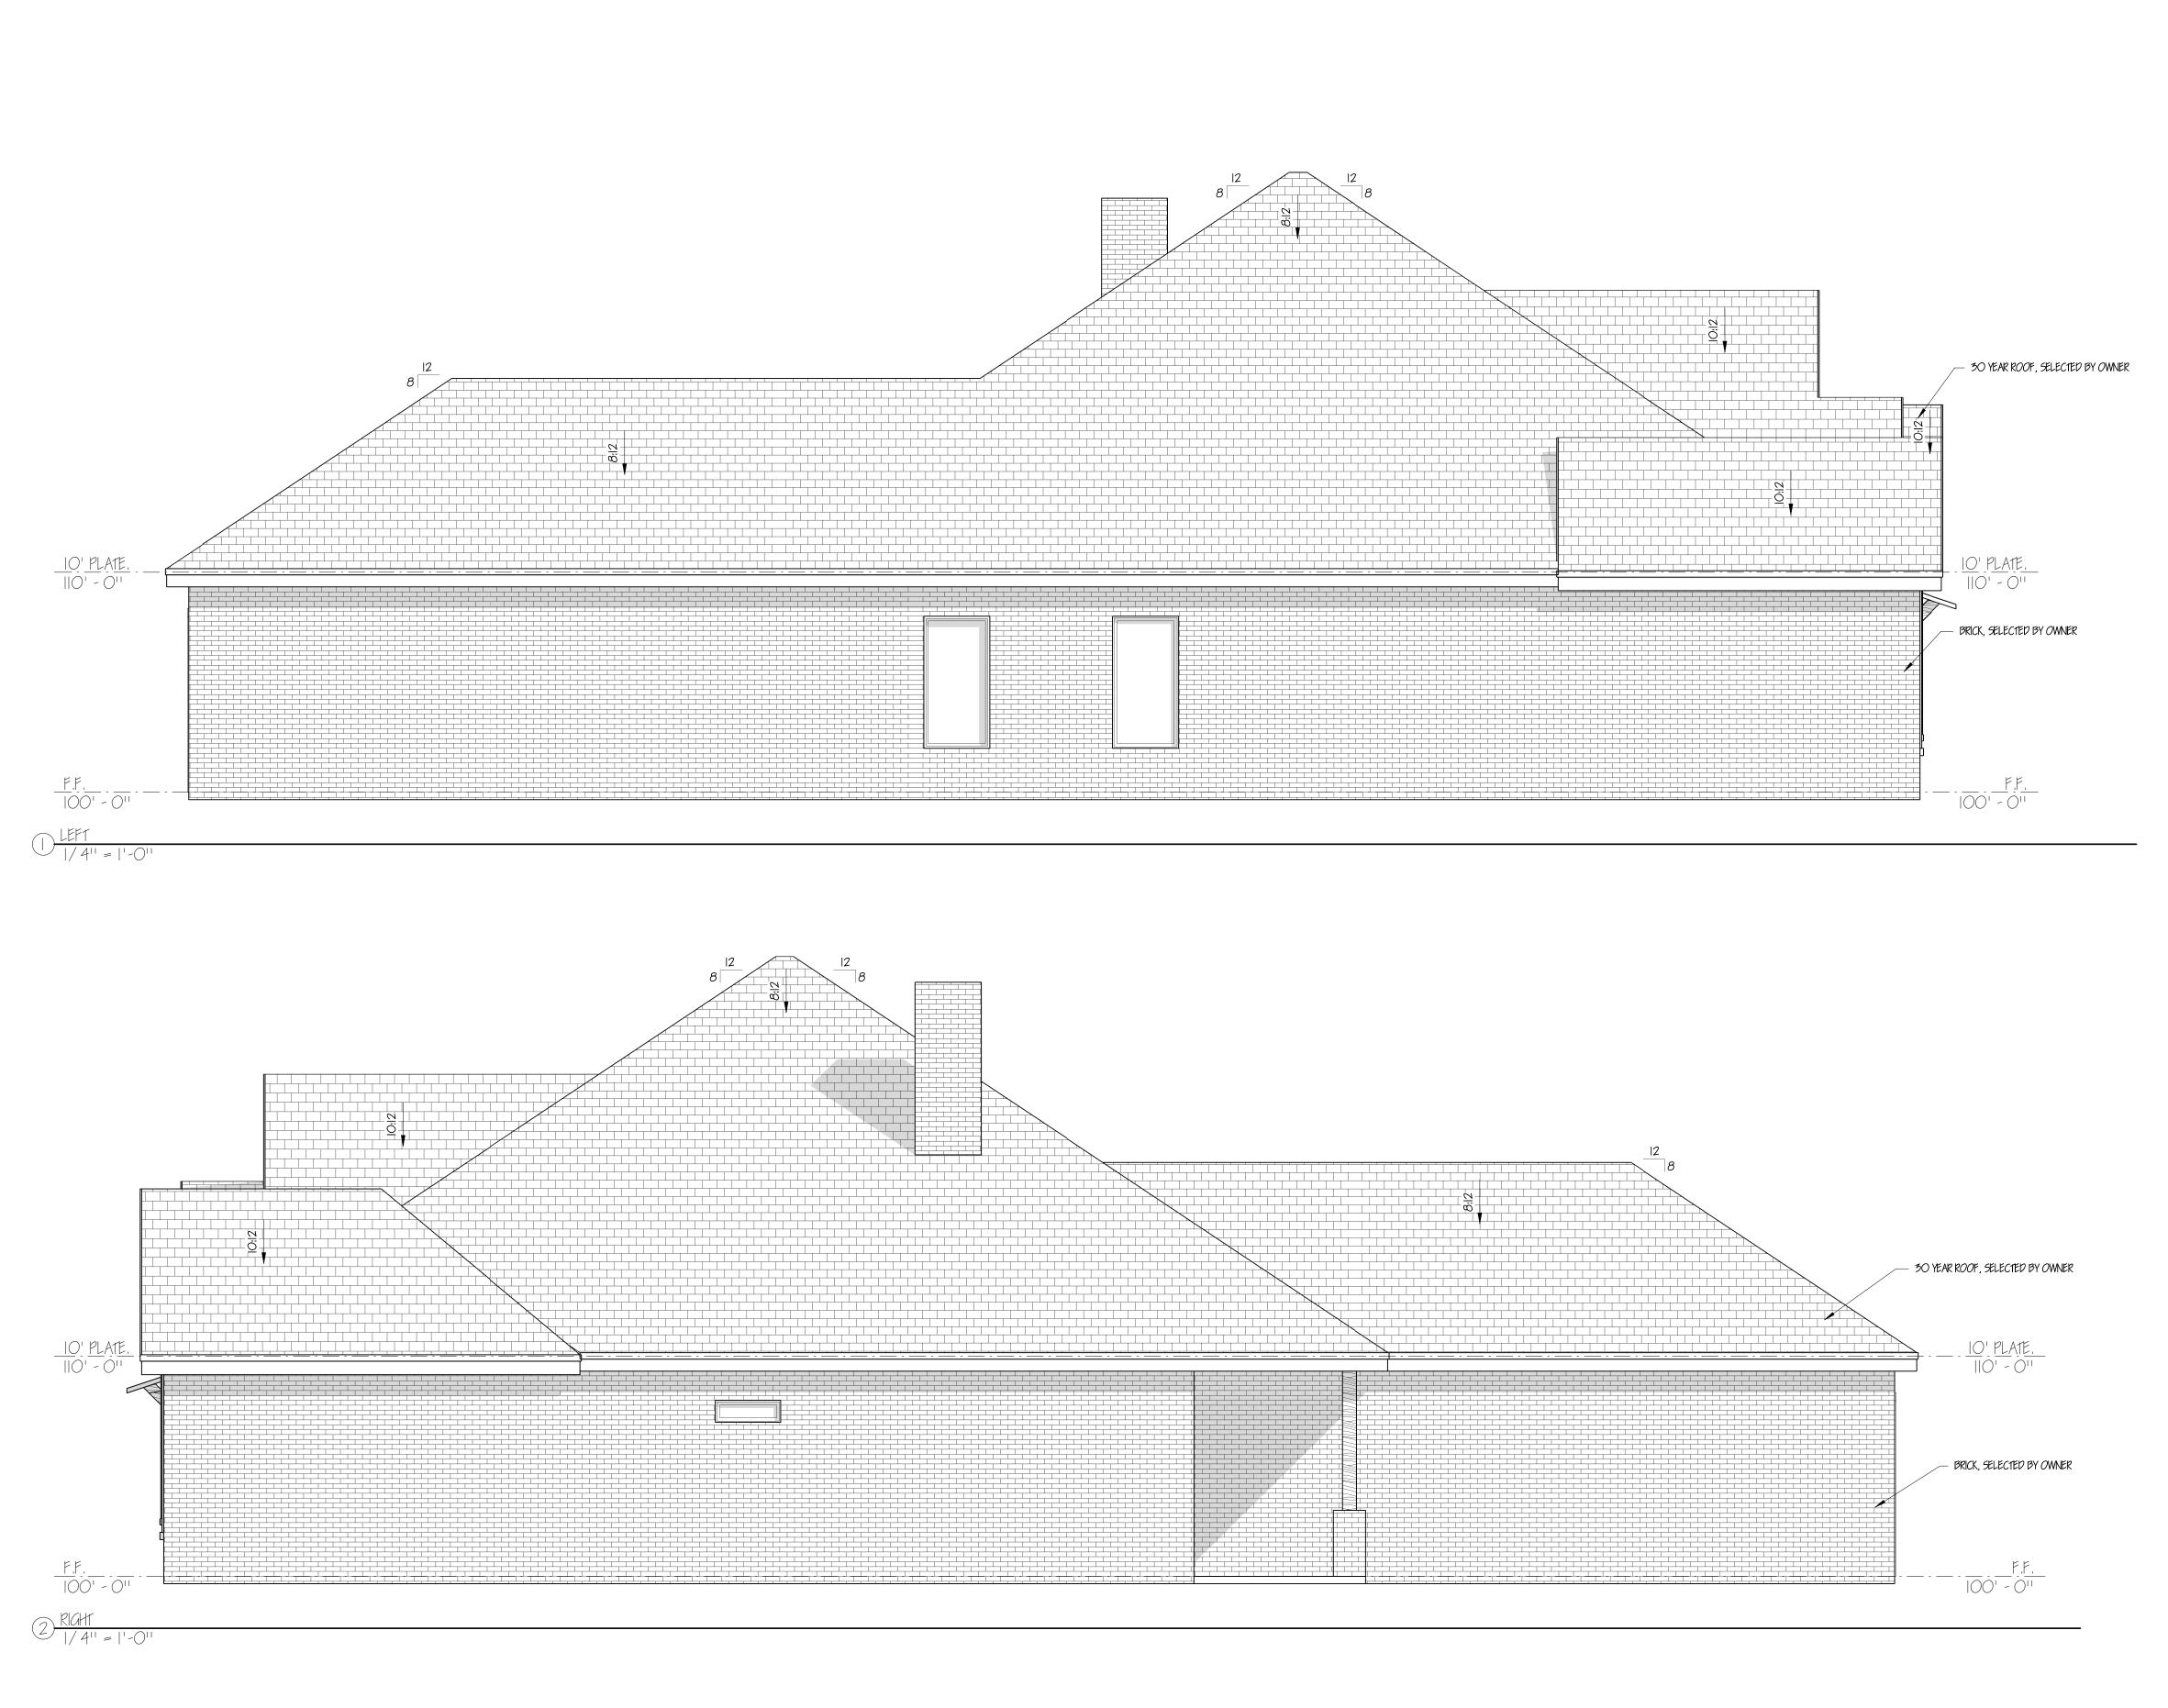

## GROSS FLOOR AREAS

2,322 O.B.S.F. 2,322 O.B.S.F. \_FIRST\_FLOOR: TOTAL LIVING: 639 O.B.S.F. GARAGE AND STORAGE: PORCHES: TOTAL UNDER ROOF: 417 5.F. 3,378 O.B.S.F.

606 O.F.S.F. GARAGE AND STORAGE: PORCHES: TOTAL UNDER ROOF: 417 5.F. 3,252 0.F.5.F.